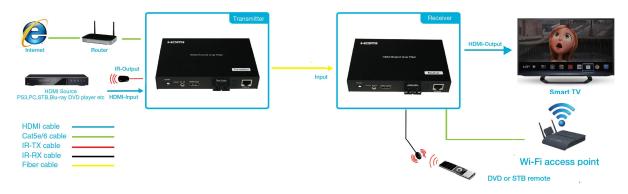

## **HDMI** Extender over Fiber Converter

- Extends 1080p HDMI signals up to 20km over a optic cable.
- Provides high-resolution image quality.
- Plug-and-play operation no programming or setup required.
- Ethernet Pass-Through
- HDCP Compliant