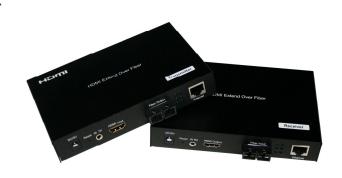

## **HDMI** Extender over Fiber Converter

- Extends 1080p HDMI signals up to 20km over a optic cable.
- Provides high-resolution image quality.
- Plug-and-play operation no programming or setup required.
- Ethernet Pass-Through
- HDCP Compliant